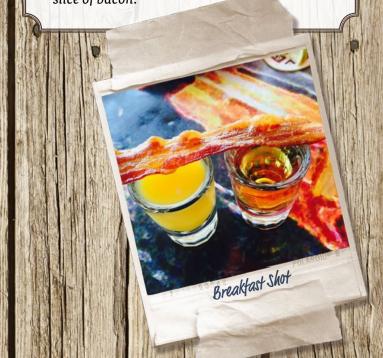

#### **Breakfast Shot**

Whiskey and butterscotch schnapps chased with a shot of orange juice and served with a slice of bacon.